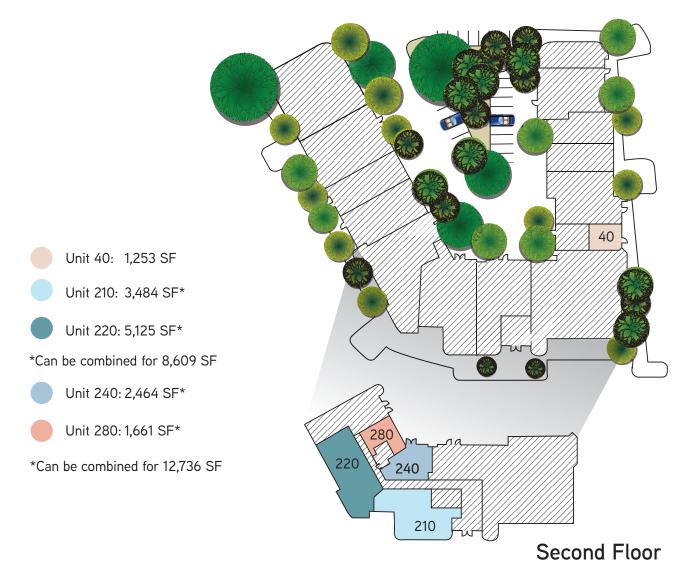

#### **SITE PLAN**

# AVAILABILITY INFORMATION

| AVAILABLE SPACE:  | 1,253 SF - 12,736 SF     |
|-------------------|--------------------------|
| OFFICE BUILD-OUT: | Varies Per Unit          |
| DIVISIBLE:        | Yes                      |
| BASE RENT:        | Negotiable               |
| 2020 EST. CAM:    | First Floor - \$5.41/SF  |
|                   | Second Floor - \$7.79/SF |
|                   | (Includes FSG Estimates) |
| CLEAR HEIGHT:     | 12'-13' in Warehouse     |
| SPRINKLERED:      | Yes                      |
| PARKING:          | 4.0:1,000 SF Surface     |
|                   |                          |